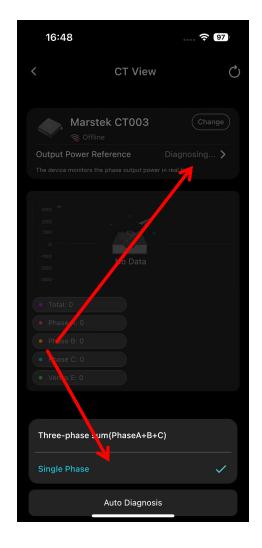

Steps: CT->Output Power Reference->Single Phase->Auto Diagnosis.

Tips: MARSTEK APP 1.6.21 or above.

e.g. use CT003, but doesn't work.

CT->Click output power reference->Auto Diagnosis(10-30S).

Tips: MARSTEK APP 1.6.21 or above.