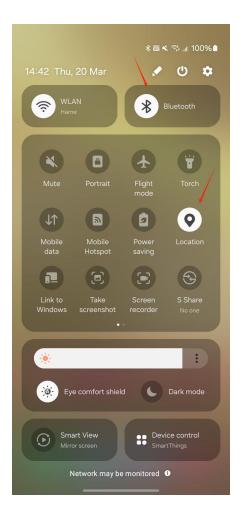

# **FAQs**

C. Permission

IOS:

Bluetooth switch +

**APP's Bluetooth permission** 

**Android:** 

Bluetooth switch +

**APP's Bluetooth permission +** 

location permission