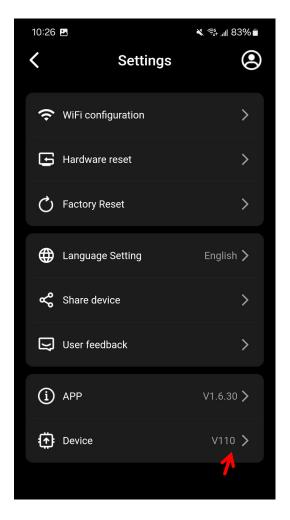

## 1. Firmware upgrade

**System Pop-up: Tip->Confirm.** 

Find new firmware: Settings->Device.

#### 2. Connection is not stable

Make sure your device and your meter have the latest firmware version. Now Venus is V149 and MARSTEK P1 meter is V110.