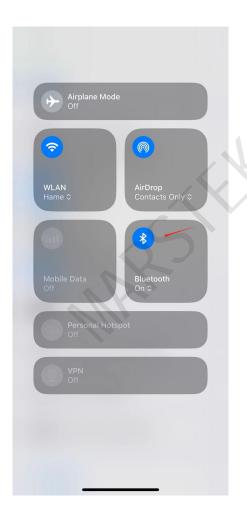

B. Bluetooth is occupied

Bluetooth must be connected via the MARSTEK APP. If connect Bluetooth directly through cell phone, it results in the Bluetooth being occupied and cannot be connected.

www.marstekenergy.com

# **FAQs**

C. Permission

IOS:

Bluetooth switch +

**APP's Bluetooth permission** 

**Android:** 

Bluetooth switch +

**APP's Bluetooth permission +** 