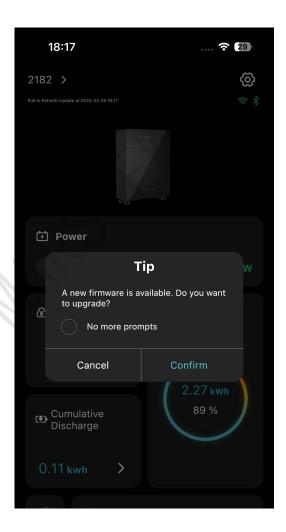

## 1. Firmware upgrade

**System Pop-up: Tip->Confirm.** 

Find new firmware: Settings->Device.