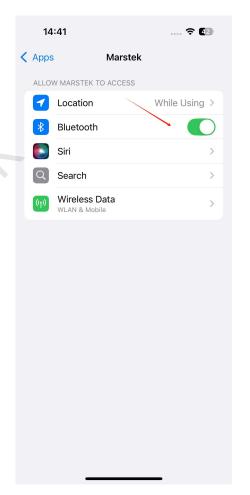

# **FAQs**

C. Permission

IOS:

Bluetooth switch +

**APP's Bluetooth permission** 

**Android:** 

Bluetooth switch +

**APP's Bluetooth permission +** 

location permission