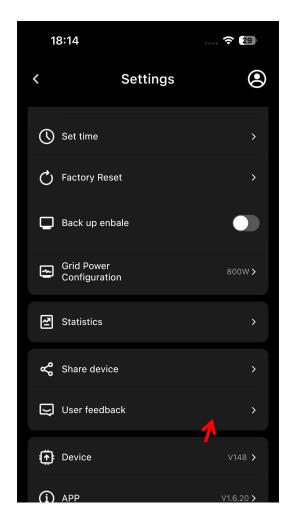

# **Contact Support Team**

**How to Contact Support Team?** 

**APP Settings->User feedback.** 

Working Hours: Berlin, UTC +2/+1 MON-FRI 9AM-5PM

Tips: MARSTEK APP V1.6.2 or higher can support upload photos and videos.