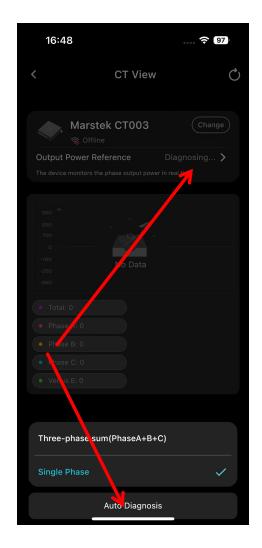

Steps: CT->Output Power Reference->Single Phase->Auto Diagnosis.

Tips: MARSTEK APP 1.6.21 or above.

e.g. use CT003, but doesn't work.

CT->Click output power reference->Auto Diagnosis(10-30S).

Tips: MARSTEK APP 1.6.21 or above.